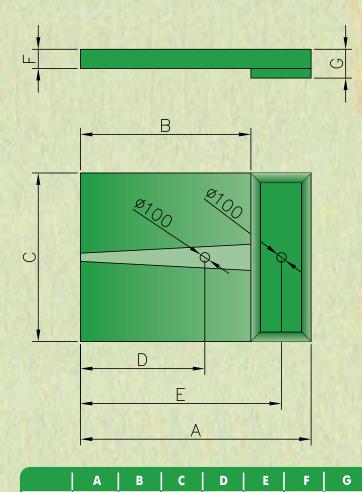

250

TYPE A

"Agribac". Being made in reinforced and gelcoated fiberglass, they are light and extremely durable. Easy to install and to clean, the slurry trays of Agritech are made to resist aggressive liquids. For large demands, Agritech can design and supply slurry trays with shapes and dimensions tailored to customers' requirements.