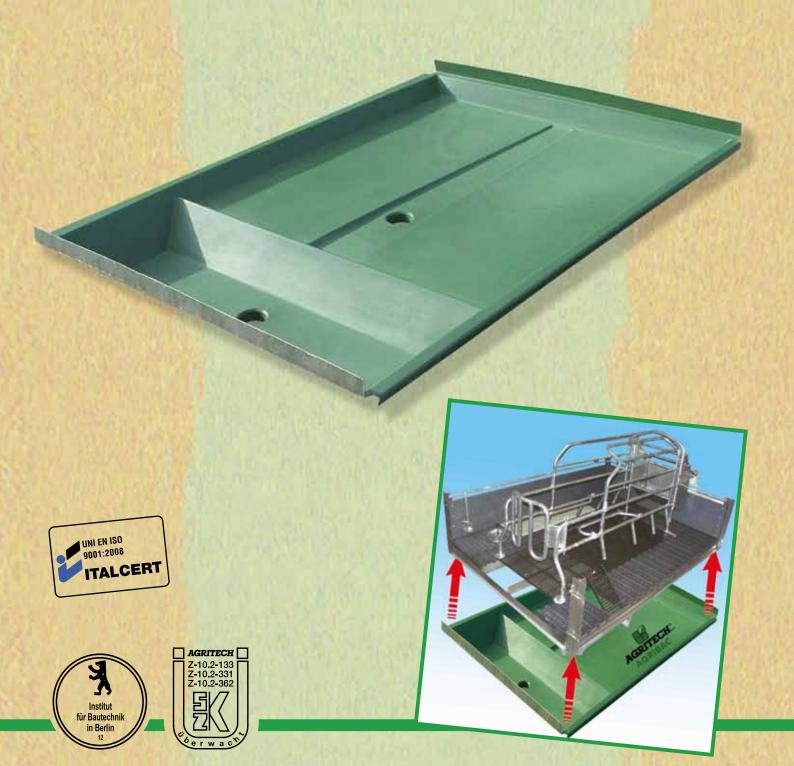

250

TYPE A

"Agribac". Being made in reinforced and gelcoated fiberglass, they are light and extremely durable. Easy to install and to clean, the slurry trays of Agritech are made to resist aggressive liquids. For large demands, Agritech can design and supply slurry trays with shapes and dimensions tailored to customers' requirements.

"Agribac". Fabriqués en polyster reinforcé et laqué, ils sont legèrs et extrêmement durables. Faciles à installer et à nettoyer, les bacs Agritech sont faits pour resistre à tous liquides agressifs. Pour des grandes quantités, Agritech peut étudier et livrer des bacs polyester de forme et dimensions personnalisées.

Agritech präsentiert neue Güllewannen für Abferkelbuchten Typ "Agribac". Aus

verstärktem und lackiertem Glasfaserkunststoff hergestellt, zeichnen sich die Güllewannen von Agritech durch leichtes Gewicht und äußerst langes Leben aus. Einfach zu installieren und zu reinigen, vertragen die Güllewannen von Agritech jede Art aggressiver Flüßigkeit. Für große Nachfragen, kann Agritech GFK-Wannen in den vom Kunden gewünschten Form und Maß planen und liefern.